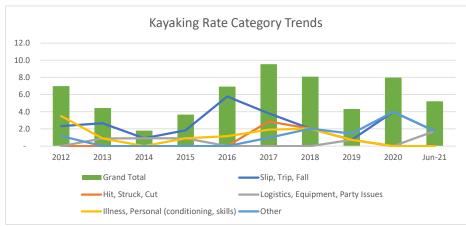

|      |                             |                                    |                                   |                     |                                                                                                                                                                               |                                                                                                                                                                                                       |                                                                                                                                                                                                                                             |                                                                                                                                                                                                                                                                                     |                                                                                                                                                                                                                                                                                                                       | Grand                                                                                                                                                                                                                                                                                                                                                           |
|------|-----------------------------|------------------------------------|-----------------------------------|---------------------|-------------------------------------------------------------------------------------------------------------------------------------------------------------------------------|-------------------------------------------------------------------------------------------------------------------------------------------------------------------------------------------------------|---------------------------------------------------------------------------------------------------------------------------------------------------------------------------------------------------------------------------------------------|-------------------------------------------------------------------------------------------------------------------------------------------------------------------------------------------------------------------------------------------------------------------------------------|-----------------------------------------------------------------------------------------------------------------------------------------------------------------------------------------------------------------------------------------------------------------------------------------------------------------------|-----------------------------------------------------------------------------------------------------------------------------------------------------------------------------------------------------------------------------------------------------------------------------------------------------------------------------------------------------------------|
| 2012 | 2013                        | 2014                               | 2015                              | 2016                | 2017                                                                                                                                                                          | 2018                                                                                                                                                                                                  | 2019                                                                                                                                                                                                                                        | 2020                                                                                                                                                                                                                                                                                | Jun-21                                                                                                                                                                                                                                                                                                                | Total                                                                                                                                                                                                                                                                                                                                                           |
| 2.3  | 2.7                         | 0.9                                | 1.8                               | 5.8                 | 3.8                                                                                                                                                                           | 2.0                                                                                                                                                                                                   | 0.7                                                                                                                                                                                                                                         | 4.0                                                                                                                                                                                                                                                                                 | 1.7                                                                                                                                                                                                                                                                                                                   | 2.4                                                                                                                                                                                                                                                                                                                                                             |
| -    | -                           | -                                  | -                                 | -                   | 2.9                                                                                                                                                                           | 2.0                                                                                                                                                                                                   | 0.7                                                                                                                                                                                                                                         | -                                                                                                                                                                                                                                                                                   | -                                                                                                                                                                                                                                                                                                                     | 0.8                                                                                                                                                                                                                                                                                                                                                             |
| -    | 0.9                         | 0.9                                | 0.9                               | -                   | -                                                                                                                                                                             | -                                                                                                                                                                                                     | 0.7                                                                                                                                                                                                                                         | -                                                                                                                                                                                                                                                                                   | 1.7                                                                                                                                                                                                                                                                                                                   | 0.5                                                                                                                                                                                                                                                                                                                                                             |
| 3.5  | 0.9                         | -                                  | 0.9                               | 1.2                 | 1.9                                                                                                                                                                           | 2.0                                                                                                                                                                                                   | 0.7                                                                                                                                                                                                                                         | -                                                                                                                                                                                                                                                                                   | -                                                                                                                                                                                                                                                                                                                     | 1.2                                                                                                                                                                                                                                                                                                                                                             |
| 1.2  | -                           | -                                  | -                                 | -                   | 1.0                                                                                                                                                                           | 2.0                                                                                                                                                                                                   | 1.4                                                                                                                                                                                                                                         | 4.0                                                                                                                                                                                                                                                                                 | 1.7                                                                                                                                                                                                                                                                                                                   | 1.4                                                                                                                                                                                                                                                                                                                                                             |
| 7.0  | 4.4                         | 1.8                                | 3.7                               | 6.9                 | 9.5                                                                                                                                                                           | 8.1                                                                                                                                                                                                   | 4.3                                                                                                                                                                                                                                         | 8.0                                                                                                                                                                                                                                                                                 | 5.2                                                                                                                                                                                                                                                                                                                   | 6.3                                                                                                                                                                                                                                                                                                                                                             |
|      | 2.3<br>-<br>-<br>3.5<br>1.2 | 2.3 2.7<br>0.9<br>3.5 0.9<br>1.2 - | 2.3 2.7 0.9 0.9 0.9 3.5 0.9 - 1.2 | 2.3 2.7 0.9 1.8<br> | 2.3     2.7     0.9     1.8     5.8       -     -     -     -       -     0.9     0.9     0.9     -       3.5     0.9     -     0.9     1.2       1.2     -     -     -     - | 2.3     2.7     0.9     1.8     5.8     3.8       -     -     -     -     2.9       -     0.9     0.9     -     -       3.5     0.9     -     0.9     1.2     1.9       1.2     -     -     -     1.0 | 2.3     2.7     0.9     1.8     5.8     3.8     2.0       -     -     -     -     2.9     2.0       -     0.9     0.9     -     -     -       3.5     0.9     -     0.9     1.2     1.9     2.0       1.2     -     -     -     1.0     2.0 | 2.3     2.7     0.9     1.8     5.8     3.8     2.0     0.7       -     -     -     -     2.9     2.0     0.7       -     0.9     0.9     -     -     -     0.7       3.5     0.9     -     0.9     1.2     1.9     2.0     0.7       1.2     -     -     -     1.0     2.0     1.4 | 2.3     2.7     0.9     1.8     5.8     3.8     2.0     0.7     4.0       -     -     -     -     2.9     2.0     0.7     -       -     0.9     0.9     -     -     -     0.7     -       3.5     0.9     -     0.9     1.2     1.9     2.0     0.7     -       1.2     -     -     -     1.0     2.0     1.4     4.0 | 2.3     2.7     0.9     1.8     5.8     3.8     2.0     0.7     4.0     1.7       -     -     -     -     -     2.9     2.0     0.7     -     -       -     0.9     0.9     -     -     -     0.7     -     1.7       3.5     0.9     -     0.9     1.2     1.9     2.0     0.7     -     -       1.2     -     -     -     1.0     2.0     1.4     4.0     1.7 |

|                         |      |      |      |      |      |      |      |      |      |      | Grand |
|-------------------------|------|------|------|------|------|------|------|------|------|------|-------|
| Kayaking Incident Rates | 2012 | 2013 | 2014 | 2015 | 2016 | 2017 | 2018 | 2019 | 2020 | 2021 | Total |
| CMS                     | -    | 1.8  | 0.9  | -    | 1.2  | 1.9  | 3.0  | -    | -    | -    | 1.0   |
| Minor                   | 7.0  | 1.8  | 0.9  | 3.7  | 5.8  | 5.7  | 3.0  | 2.2  | 4.0  | 1.7  | 3.9   |
| Near Miss, Safe Concern | -    | -    | -    | -    | -    | 1.9  | 1.0  | 1.4  | 4.0  | 3.5  | 0.9   |
| Assistance Given        | -    | 0.9  | -    | -    | -    | -    | -    | -    | -    | -    | 0.1   |
| Information, Other      | -    | -    | -    | -    | -    | -    | 1.0  | 0.7  | -    | -    | 0.4   |
| Total                   | 7.0  | 4.4  | 1.8  | 3.7  | 6.9  | 9.5  | 8.1  | 4.3  | 8.0  | 5.2  | 6.3   |