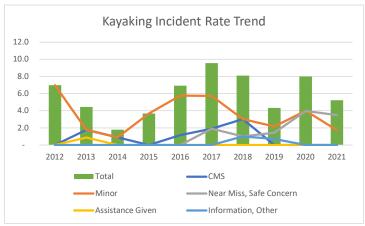

|                         |      |      |      |      |      |      |      |      |      |      | Grand |
|-------------------------|------|------|------|------|------|------|------|------|------|------|-------|
| Kayaking Incident Rates | 2012 | 2013 | 2014 | 2015 | 2016 | 2017 | 2018 | 2019 | 2020 | 2021 | Total |
| CMS                     | -    | 1.8  | 0.9  | -    | 1.2  | 1.9  | 3.0  | -    | -    | -    | 1.0   |
| Minor                   | 7.0  | 1.8  | 0.9  | 3.7  | 5.8  | 5.7  | 3.0  | 2.2  | 4.0  | 1.7  | 3.9   |
| Near Miss, Safe Concern | -    | -    | -    | -    | -    | 1.9  | 1.0  | 1.4  | 4.0  | 3.5  | 0.9   |
| Assistance Given        | -    | 0.9  | -    | -    | -    | -    | -    | -    | -    | -    | 0.1   |
| Information, Other      | -    | -    | -    | -    | -    | -    | 1.0  | 0.7  | -    | -    | 0.4   |
| Total                   | 7.0  | 4.4  | 1.8  | 3.7  | 6.9  | 9.5  | 8.1  | 4.3  | 8.0  | 5.2  | 6.3   |