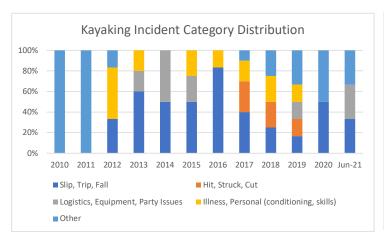

|                                                          |      |      |       |       |       |       |       |       |       |       |       |        | Grand |
|----------------------------------------------------------|------|------|-------|-------|-------|-------|-------|-------|-------|-------|-------|--------|-------|
| Kayaking Incident Categories                             | 2010 | 2011 | 2012  | 2013  | 2014  | 2015  | 2016  | 2017  | 2018  | 2019  | 2020  | Jun-21 | Total |
| Safety Concern                                           | 2    | 1    |       |       |       |       |       |       | 1     |       |       |        | 4     |
| Informational                                            |      |      |       |       |       |       |       | 1     |       | 1     |       |        | 2     |
| Other                                                    | 1    |      | 1     |       |       |       |       |       | 1     | 1     | 2     | 1      | 7     |
| Illness or Personal issues (conditioning, lack of skill) |      |      | 3     | 1     |       | 1     | 1     | 2     | 2     | 1     |       |        | 11    |
| Logistics, Equipment Issues, Party Issues                |      |      |       | 1     | 1     | 1     |       |       |       | 1     |       | 1      | 5     |
| Hit, Struck, Cut                                         |      |      |       |       |       |       |       | 3     | 2     | 1     |       |        | 7     |
| Slip, Fall, Capsize                                      |      |      | 2     | 3     | 1     | 2     | 5     | 4     | 2     | 1     | 2     | 1      | 22    |
| Grand Total                                              | 3    | 1    | 6     | 5     | 2     | 4     | 6     | 10    | 8     | 6     | 4     | 3      | 55    |
| Slip, Trip, Fall                                         | 0    | 0    | 2     | 3     | 1     | 2     | 5     | 4     | 2     | 1     | 2     | 1      | 22    |
| Hit, Struck, Cut                                         | 0    | 0    | 0     | 0     | 0     | 0     | 0     | 3     | 2     | 1     | 0     | 0      | 7     |
| Logistics, Equipment, Party Issues                       | 0    | 0    | 0     | 1     | 1     | 1     | 0     | 0     | 0     | 1     | 0     | 1      | 5     |
| Illness, Personal (conditioning, skills)                 | 0    | 0    | 3     | 1     | 0     | 1     | 1     | 2     | 2     | 1     | 0     | 0      | 11    |
| Other                                                    | 3    | 1    | 1     | 0     | 0     | 0     | 0     | 1     | 2     | 2     | 2     | 1      | 13    |
| Grand Total                                              | 3    | 1    | 6     | 5     | 2     | 4     | 6     | 10    | 8     | 6     | 4     | 3      | 58    |
| Slip, Trip, Fall %                                       | 0.0% | 0.0% | 33.3% | 60.0% | 50.0% | 50.0% | 83.3% | 40.0% | 25.0% | 16.7% | 50.0% | 33.3%  | 37.9% |
| Hit, Struck, Cut %                                       | 0.0% | 0.0% | 0.0%  | 0.0%  | 0.0%  | 0.0%  | 0.0%  | 30.0% | 25.0% | 16.7% | 0.0%  | 0.0%   | 12.1% |
| Logistics, Equipment, Party Issues %                     | 0.0% | 0.0% | 0.0%  | 20.0% | 50.0% | 25.0% | 0.0%  | 0.0%  | 0.0%  | 16.7% | 0.0%  | 33.3%  | 8.6%  |
| Illness, Personal (condition, skills) %                  | 0.0% | 0.0% | 50.0% | 20.0% | 0.0%  | 25.0% | 16.7% | 20.0% | 25.0% | 16.7% | 0.0%  | 0.0%   | 19.0% |