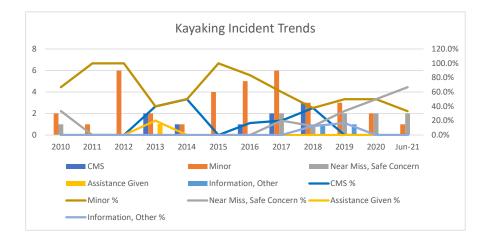

| Kayaking Incident Type    | 2010  | 2011   | 2012   | 2013  | 2014  | 2015   | 2016  | 2017  | 2018  | 2019  | 2020  | Jun-21 | Grand<br>Total |
|---------------------------|-------|--------|--------|-------|-------|--------|-------|-------|-------|-------|-------|--------|----------------|
| CMS                       | 0     | 0      | 0      | 2     | 1     | 0      | 1     | 2     | 3     | 0     | 0     | 0      | 9              |
| Minor                     | 2     | 1      | 6      | 2     | 1     | 4      | 5     | 6     | 3     | 3     | 2     | 1      | 36             |
| Near Miss, Safe Concern   | 1     | 0      | 0      | 0     | 0     | 0      | 0     | 2     | 1     | 2     | 2     | 2      | 8              |
| Assistance Given          | 0     | 0      | 0      | 1     | 0     | 0      | 0     | 0     | 0     | 0     | 0     | 0      | 1              |
| Information, Other        | 0     | 0      | 0      | 0     | 0     | 0      | 0     | 0     | 1     | 1     | 0     | 0      | 4              |
| Total                     | 3     | 1      | 6      | 5     | 2     | 4      | 6     | 10    | 8     | 6     | 4     | 3      | 58             |
| CMS %                     | 0.0%  | 0.0%   | 0.0%   | 40.0% | 50.0% | 0.0%   | 16.7% | 20.0% | 37.5% | 0.0%  | 0.0%  | 0.0%   | 15.5%          |
| Minor %                   | 66.7% | 100.0% | 100.0% | 40.0% | 50.0% | 100.0% | 83.3% | 60.0% | 37.5% | 50.0% | 50.0% | 33.3%  | 62.1%          |
| Near Miss, Safe Concern % | 33.3% | 0.0%   | 0.0%   | 0.0%  | 0.0%  | 0.0%   | 0.0%  | 20.0% | 12.5% | 33.3% | 50.0% | 66.7%  | 13.8%          |
| Assistance Given %        | 0.0%  | 0.0%   | 0.0%   | 20.0% | 0.0%  | 0.0%   | 0.0%  | 0.0%  | 0.0%  | 0.0%  | 0.0%  | 0.0%   | 1.7%           |
| Information, Other %      | 0.0%  | 0.0%   | 0.0%   | 0.0%  | 0.0%  | 0.0%   | 0.0%  | 0.0%  | 12.5% | 16.7% | 0.0%  | 0.0%   | 6.9%           |