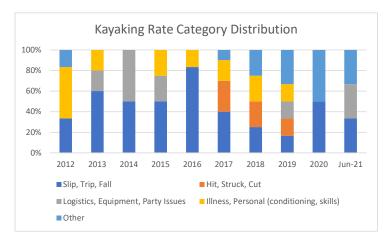

|      |                             |                                    |                                   |                     |                                                                                                                                                                               |                                                                                                                                                                                                       |                                                                                                                                                                                                                                             |                                                                                                                                                                                                                                                                                     |                                                                                                                                                                                                                                                                                                                       | Grand                                                                                                                                                                                                                                                                                                                                                           |
|------|-----------------------------|------------------------------------|-----------------------------------|---------------------|-------------------------------------------------------------------------------------------------------------------------------------------------------------------------------|-------------------------------------------------------------------------------------------------------------------------------------------------------------------------------------------------------|---------------------------------------------------------------------------------------------------------------------------------------------------------------------------------------------------------------------------------------------|-------------------------------------------------------------------------------------------------------------------------------------------------------------------------------------------------------------------------------------------------------------------------------------|-----------------------------------------------------------------------------------------------------------------------------------------------------------------------------------------------------------------------------------------------------------------------------------------------------------------------|-----------------------------------------------------------------------------------------------------------------------------------------------------------------------------------------------------------------------------------------------------------------------------------------------------------------------------------------------------------------|
| 2012 | 2013                        | 2014                               | 2015                              | 2016                | 2017                                                                                                                                                                          | 2018                                                                                                                                                                                                  | 2019                                                                                                                                                                                                                                        | 2020                                                                                                                                                                                                                                                                                | Jun-21                                                                                                                                                                                                                                                                                                                | Total                                                                                                                                                                                                                                                                                                                                                           |
| 2.3  | 2.7                         | 0.9                                | 1.8                               | 5.8                 | 3.8                                                                                                                                                                           | 2.0                                                                                                                                                                                                   | 0.7                                                                                                                                                                                                                                         | 4.0                                                                                                                                                                                                                                                                                 | 1.7                                                                                                                                                                                                                                                                                                                   | 2.4                                                                                                                                                                                                                                                                                                                                                             |
| -    | -                           | -                                  | -                                 | -                   | 2.9                                                                                                                                                                           | 2.0                                                                                                                                                                                                   | 0.7                                                                                                                                                                                                                                         | -                                                                                                                                                                                                                                                                                   | -                                                                                                                                                                                                                                                                                                                     | 0.8                                                                                                                                                                                                                                                                                                                                                             |
| -    | 0.9                         | 0.9                                | 0.9                               | -                   | -                                                                                                                                                                             | -                                                                                                                                                                                                     | 0.7                                                                                                                                                                                                                                         | -                                                                                                                                                                                                                                                                                   | 1.7                                                                                                                                                                                                                                                                                                                   | 0.5                                                                                                                                                                                                                                                                                                                                                             |
| 3.5  | 0.9                         | -                                  | 0.9                               | 1.2                 | 1.9                                                                                                                                                                           | 2.0                                                                                                                                                                                                   | 0.7                                                                                                                                                                                                                                         | -                                                                                                                                                                                                                                                                                   | -                                                                                                                                                                                                                                                                                                                     | 1.2                                                                                                                                                                                                                                                                                                                                                             |
| 1.2  | -                           | -                                  | -                                 | -                   | 1.0                                                                                                                                                                           | 2.0                                                                                                                                                                                                   | 1.4                                                                                                                                                                                                                                         | 4.0                                                                                                                                                                                                                                                                                 | 1.7                                                                                                                                                                                                                                                                                                                   | 1.4                                                                                                                                                                                                                                                                                                                                                             |
| 7.0  | 4.4                         | 1.8                                | 3.7                               | 6.9                 | 9.5                                                                                                                                                                           | 8.1                                                                                                                                                                                                   | 4.3                                                                                                                                                                                                                                         | 8.0                                                                                                                                                                                                                                                                                 | 5.2                                                                                                                                                                                                                                                                                                                   | 6.3                                                                                                                                                                                                                                                                                                                                                             |
|      | 2.3<br>-<br>-<br>3.5<br>1.2 | 2.3 2.7<br>0.9<br>3.5 0.9<br>1.2 - | 2.3 2.7 0.9 0.9 0.9 3.5 0.9 - 1.2 | 2.3 2.7 0.9 1.8<br> | 2.3     2.7     0.9     1.8     5.8       -     -     -     -       -     0.9     0.9     0.9     -       3.5     0.9     -     0.9     1.2       1.2     -     -     -     - | 2.3     2.7     0.9     1.8     5.8     3.8       -     -     -     -     2.9       -     0.9     0.9     -     -       3.5     0.9     -     0.9     1.2     1.9       1.2     -     -     -     1.0 | 2.3     2.7     0.9     1.8     5.8     3.8     2.0       -     -     -     -     2.9     2.0       -     0.9     0.9     -     -     -       3.5     0.9     -     0.9     1.2     1.9     2.0       1.2     -     -     -     1.0     2.0 | 2.3     2.7     0.9     1.8     5.8     3.8     2.0     0.7       -     -     -     -     2.9     2.0     0.7       -     0.9     0.9     -     -     -     0.7       3.5     0.9     -     0.9     1.2     1.9     2.0     0.7       1.2     -     -     -     1.0     2.0     1.4 | 2.3     2.7     0.9     1.8     5.8     3.8     2.0     0.7     4.0       -     -     -     -     2.9     2.0     0.7     -       -     0.9     0.9     -     -     -     0.7     -       3.5     0.9     -     0.9     1.2     1.9     2.0     0.7     -       1.2     -     -     -     1.0     2.0     1.4     4.0 | 2.3     2.7     0.9     1.8     5.8     3.8     2.0     0.7     4.0     1.7       -     -     -     -     -     2.9     2.0     0.7     -     -       -     0.9     0.9     -     -     -     0.7     -     1.7       3.5     0.9     -     0.9     1.2     1.9     2.0     0.7     -     -       1.2     -     -     -     1.0     2.0     1.4     4.0     1.7 |

|                         |      |      |      |      |      |      |      |      |      |      | Grand |
|-------------------------|------|------|------|------|------|------|------|------|------|------|-------|
| Kayaking Incident Rates | 2012 | 2013 | 2014 | 2015 | 2016 | 2017 | 2018 | 2019 | 2020 | 2021 | Total |
| CMS                     | -    | 1.8  | 0.9  | -    | 1.2  | 1.9  | 3.0  | -    | -    | -    | 1.0   |
| Minor                   | 7.0  | 1.8  | 0.9  | 3.7  | 5.8  | 5.7  | 3.0  | 2.2  | 4.0  | 1.7  | 3.9   |
| Near Miss, Safe Concern | -    | -    | -    | -    | -    | 1.9  | 1.0  | 1.4  | 4.0  | 3.5  | 0.9   |
| Assistance Given        | -    | 0.9  | -    | -    | -    | -    | -    | -    | -    | -    | 0.1   |
| Information, Other      | -    | -    | -    | -    | -    | -    | 1.0  | 0.7  | -    | -    | 0.4   |
| Total                   | 7.0  | 4.4  | 1.8  | 3.7  | 6.9  | 9.5  | 8.1  | 4.3  | 8.0  | 5.2  | 6.3   |