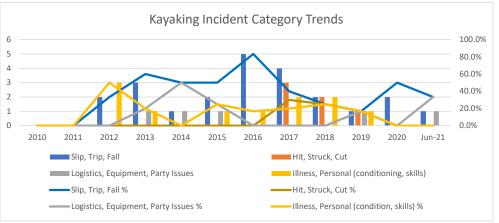

|                                                          |      |      |       |       |       |       |       |       |       |       |       |        | Grand |
|----------------------------------------------------------|------|------|-------|-------|-------|-------|-------|-------|-------|-------|-------|--------|-------|
| Kayaking Incident Categories                             | 2010 | 2011 | 2012  | 2013  | 2014  | 2015  | 2016  | 2017  | 2018  | 2019  | 2020  | Jun-21 | Total |
| Safety Concern                                           | 2    | 1    |       |       |       |       |       |       | 1     |       |       |        | 4     |
| Informational                                            |      |      |       |       |       |       |       | 1     |       | 1     |       |        | 2     |
| Other                                                    | 1    |      | 1     |       |       |       |       |       | 1     | 1     | 2     | 1      | 7     |
| Illness or Personal issues (conditioning, lack of skill) |      |      | 3     | 1     |       | 1     | 1     | 2     | 2     | 1     |       |        | 11    |
| Logistics, Equipment Issues, Party Issues                |      |      |       | 1     | 1     | 1     |       |       |       | 1     |       | 1      | 5     |
| Hit, Struck, Cut                                         |      |      |       |       |       |       |       | 3     | 2     | 1     |       |        | 7     |
| Slip, Fall, Capsize                                      |      |      | 2     | 3     | 1     | 2     | 5     | 4     | 2     | 1     | 2     | 1      | 22    |
| Grand Total                                              | 3    | 1    | 6     | 5     | 2     | 4     | 6     | 10    | 8     | 6     | 4     | 3      | 55    |
| Slip, Trip, Fall                                         | 0    | 0    | 2     | 3     | 1     | 2     | 5     | 4     | 2     | 1     | 2     | 1      | 22    |
| Hit, Struck, Cut                                         | 0    | 0    | 0     | 0     | 0     | 0     | 0     | 3     | 2     | 1     | 0     | 0      | 7     |
| Logistics, Equipment, Party Issues                       | 0    | 0    | 0     | 1     | 1     | 1     | 0     | 0     | 0     | 1     | 0     | 1      | 5     |
| Illness, Personal (conditioning, skills)                 | 0    | 0    | 3     | 1     | 0     | 1     | 1     | 2     | 2     | 1     | 0     | 0      | 11    |
| Other                                                    | 3    | 1    | 1     | 0     | 0     | 0     | 0     | 1     | 2     | 2     | 2     | 1      | 13    |
| Grand Total                                              | 3    | 1    | 6     | 5     | 2     | 4     | 6     | 10    | 8     | 6     | 4     | 3      | 58    |
| Slip, Trip, Fall %                                       | 0.0% | 0.0% | 33.3% | 60.0% | 50.0% | 50.0% | 83.3% | 40.0% | 25.0% | 16.7% | 50.0% | 33.3%  | 37.9% |
| Hit, Struck, Cut %                                       | 0.0% | 0.0% | 0.0%  | 0.0%  | 0.0%  | 0.0%  | 0.0%  | 30.0% | 25.0% | 16.7% | 0.0%  | 0.0%   | 12.1% |
| Logistics, Equipment, Party Issues %                     | 0.0% | 0.0% | 0.0%  | 20.0% | 50.0% | 25.0% | 0.0%  | 0.0%  | 0.0%  | 16.7% | 0.0%  | 33.3%  | 8.6%  |
| Illness, Personal (condition, skills) %                  | 0.0% | 0.0% | 50.0% | 20.0% | 0.0%  | 25.0% | 16.7% | 20.0% | 25.0% | 16.7% | 0.0%  | 0.0%   | 19.0% |