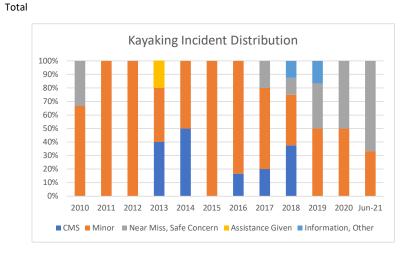

| Kayaking Incident Type    | 2010  | 2011   | 2012   | 2013  | 2014  | 2015   | 2016  | 2017  | 2018  | 2019  | 2020  | Jun-21 | Grand<br>Total |
|---------------------------|-------|--------|--------|-------|-------|--------|-------|-------|-------|-------|-------|--------|----------------|
| CMS                       | 0     | 0      | 0      | 2     | 1     | 0      | 1     | 2     | 3     | 0     | 0     | 0      | 9              |
| Minor                     | 2     | 1      | 6      | 2     | 1     | 4      | 5     | 6     | 3     | 3     | 2     | 1      | 36             |
| Near Miss, Safe Concern   | 1     | 0      | 0      | 0     | 0     | 0      | 0     | 2     | 1     | 2     | 2     | 2      | 8              |
| Assistance Given          | 0     | 0      | 0      | 1     | 0     | 0      | 0     | 0     | 0     | 0     | 0     | 0      | 1              |
| Information, Other        | 0     | 0      | 0      | 0     | 0     | 0      | 0     | 0     | 1     | 1     | 0     | 0      | 4              |
| Total                     | 3     | 1      | 6      | 5     | 2     | 4      | 6     | 10    | 8     | 6     | 4     | 3      | 58             |
| CMS %                     | 0.0%  | 0.0%   | 0.0%   | 40.0% | 50.0% | 0.0%   | 16.7% | 20.0% | 37.5% | 0.0%  | 0.0%  | 0.0%   | 15.5%          |
| Minor %                   | 66.7% | 100.0% | 100.0% | 40.0% | 50.0% | 100.0% | 83.3% | 60.0% | 37.5% | 50.0% | 50.0% | 33.3%  | 62.1%          |
| Near Miss, Safe Concern % | 33.3% | 0.0%   | 0.0%   | 0.0%  | 0.0%  | 0.0%   | 0.0%  | 20.0% | 12.5% | 33.3% | 50.0% | 66.7%  | 13.8%          |
| Assistance Given %        | 0.0%  | 0.0%   | 0.0%   | 20.0% | 0.0%  | 0.0%   | 0.0%  | 0.0%  | 0.0%  | 0.0%  | 0.0%  | 0.0%   | 1.7%           |
| Information, Other %      | 0.0%  | 0.0%   | 0.0%   | 0.0%  | 0.0%  | 0.0%   | 0.0%  | 0.0%  | 12.5% | 16.7% | 0.0%  | 0.0%   | 6.9%           |