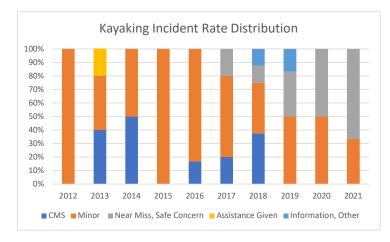

|                         |      |      |      |      |      |      |      |      |      |      | Grand |
|-------------------------|------|------|------|------|------|------|------|------|------|------|-------|
| Kayaking Incident Rates | 2012 | 2013 | 2014 | 2015 | 2016 | 2017 | 2018 | 2019 | 2020 | 2021 | Total |
| CMS                     | -    | 1.8  | 0.9  | -    | 1.2  | 1.9  | 3.0  | -    | -    | -    | 1.0   |
| Minor                   | 7.0  | 1.8  | 0.9  | 3.7  | 5.8  | 5.7  | 3.0  | 2.2  | 4.0  | 1.7  | 3.9   |
| Near Miss, Safe Concern | -    | -    | -    | -    | -    | 1.9  | 1.0  | 1.4  | 4.0  | 3.5  | 0.9   |
| Assistance Given        | -    | 0.9  | -    | -    | -    | -    | -    | -    | -    | -    | 0.1   |
| Information, Other      | -    | -    | -    | -    | -    | -    | 1.0  | 0.7  | -    | -    | 0.4   |
| Total                   | 7.0  | 4.4  | 1.8  | 3.7  | 6.9  | 9.5  | 8.1  | 4.3  | 8.0  | 5.2  | 6.3   |